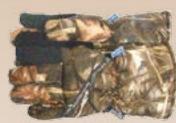

\*Sizes: M-XL

Color: MX

Pack: Solid Sizes

\* Also available in youth

321TH

Max-4 camouflage pattern, poly/ cotton outer shell, reinforced leather Waterproof insert, gauntlet cuff.

351TL Mossy Oak camouflage pattern, poly spun outer shell, sure-grip palm, Thermolite® Lining, Waterproof insert, polar fleece cuff.