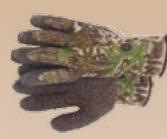

### INSULATED

397CF Lined all purpose camo knit liner with textured rubber palm and fingers, knit wrist. \*Sizes: M-XL Pack: Solid Sizes Color: AP \* Also available in youth & ladies

palm, spandex index finger, 100 gram Thinsulate<sup>™</sup> Insulation,

#### 397

All Purpose Camouflage knit liner with textured rubber coating on palm and fingers, knit wrist. \*Sizes: M-XL Pack: Solid Sizes Color: AP \* Also available in youth & ladies

ht © 2011, Midwest Quality Copyright © 2011, Mid All Rights Reserved Printed by Community Press, Inc.