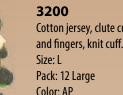

3204 Warm weather mesh gloves, PVC dot palm, extra long knit cuff. Size: L Pack: 12 Large Color: MO

Pack: Solid Sizes Color: MO

Thinsulate