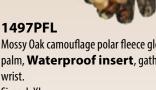

\* Also available in ladies

Sizes: M-XL Pack: Solid Sizes Color: MO

Mossy Oak camouflage polar fleece glove, non-slip palm, Waterproof insert, gathered elastic at wrist. Sizes: L-XL