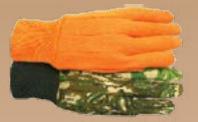

\*Sizes: M-XL

Color: MX

Pack: Solid Sizes

\* Also available in youth

321TH

Max-4 camouflage pattern, poly/ cotton outer shell, reinforced leather Waterproof insert, gauntlet cuff.

351TL Mossy Oak camouflage pattern, poly spun outer shell, sure-grip palm, Thermolite® Lining, Waterproof insert, polar fleece cuff.