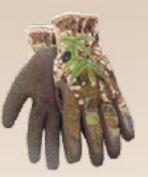

### INSULATED

397CF Lined all purpose camo knit liner with textured rubber palm and fingers, knit wrist. \*Sizes: M-XL Pack: Solid Sizes Color: AP \* Also available in youth & ladies

palm, spandex index finger, 100 gram Thinsulate<sup>™</sup> Insulation,

#### 397

All Purpose Camouflage knit liner with textured rubber coating on palm and fingers, knit wrist. \*Sizes: M-XL Pack: Solid Sizes Color: AP \* Also available in youth & ladies

ht © 2011, Midwest Quality Copyright © 2011, Mid All Rights Reserved Printed by Community Press, Inc.