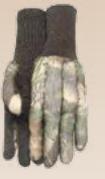

### INSULATED

397CF Lined all purpose camo knit liner with textured rubber palm and fingers, knit wrist. \*Sizes: M-XL Pack: Solid Sizes Color: AP \* Also available in youth & ladies

palm, spandex index finger, 100 gram Thinsulate<sup>™</sup> Insulation,

#### 397

All Purpose Camouflage knit liner with textured rubber coating on palm and fingers, knit wrist. \*Sizes: M-XL Pack: Solid Sizes Color: AP \* Also available in youth & ladies

ht © 2011, Midwest Quality Copyright © 2011, Mid All Rights Reserved Printed by Community Press, Inc.