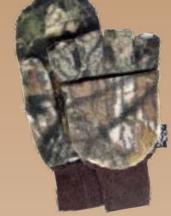

#### 1496TH

Mossy Oak camouflage polar fleece glove, Thinsulate<sup>™</sup> Insulation lining, non-slip palm, fingerless with attached hood, heavyweight knit wrist. \*Sizes: L-XL Pack: Solid Sizes Color: MO \* Also available in youth & ladies