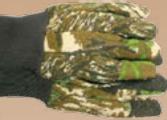

### INSULATED

397CF Lined all purpose camo knit liner with textured rubber palm and fingers, knit wrist. \*Sizes: M-XL Pack: Solid Sizes Color: AP \* Also available in youth & ladies

palm, spandex index finger, 100 gram Thinsulate<sup>™</sup> Insulation,

#### 397

All Purpose Camouflage knit liner with textured rubber coating on palm and fingers, knit wrist. \*Sizes: M-XL Pack: Solid Sizes Color: AP \* Also available in youth & ladies

ht © 2011, Midwest Quality Copyright © 2011, Mid All Rights Reserved Printed by Community Press, Inc.