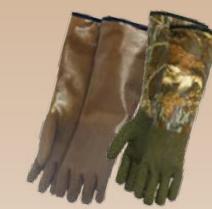

### **SPECIALTY**

330-Brown 330MO-Camo PVC coated lined Decoy Glove, extended gauntlet cuff, sandy finish rough grip. Ideal for extremely cold, wet weather. Size: One size fits most Pack: 6 Color: AP, Brown