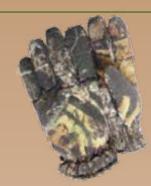

#### 366

Mossy Oak camouflage, poly/cotton outer shell, dots on palm, thumb and fingertip. Sizes: M-XL Pack: Solid Sizes Color: MO

Clute cut cotton jersey, knit cuff. Size: L Pack: 12 Large Colors: AP, BO \* Also available in youth